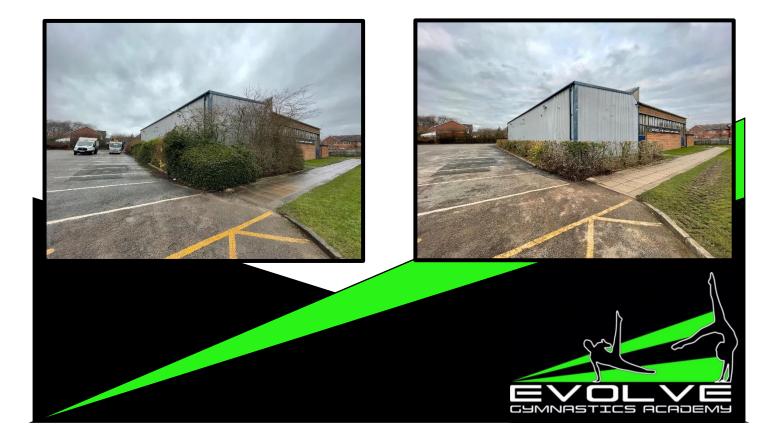

## GROUND MAINTANENCE

Over the last month you will have noticed we have had some significant work done to the grounds of the gym. We had a wonderful team down from Hale Grounds Maintenance who spent a morning cutting back all the trees and bushes surrounding the edge of the carpark and fire exits from the gym. They removed a lot of the moss off the ground of the carpark and removed a couple of trees as well. I'm sure you will all agree with us that it looks so much better!